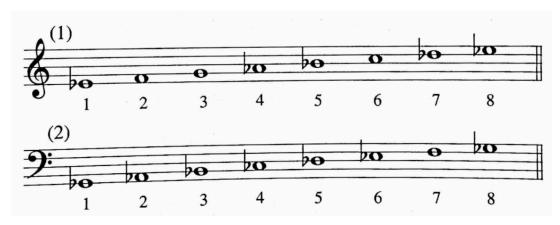

6. Write the B major scale:

7. What is the pattern of whole and half steps in the natural minor scale?

\_\_\_\_\_

8. Write the F# Natural minor scale: