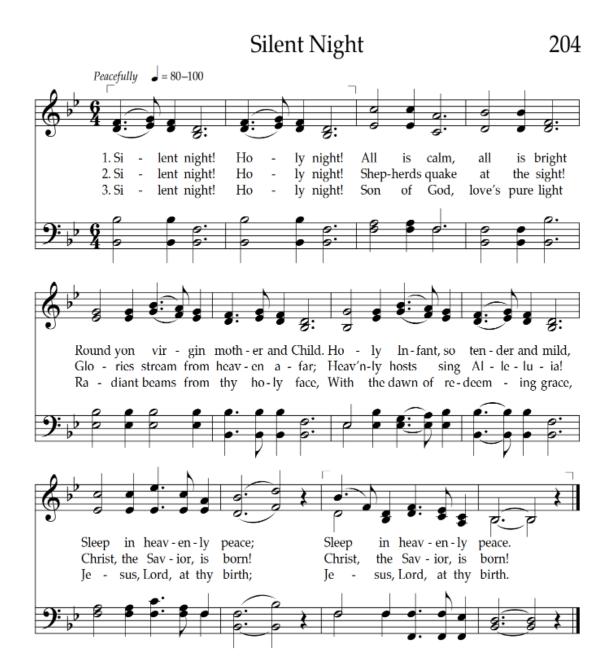

Otherwise, use these for your own practice.

1. Transpose this tune using the transposition technique of changing the key signature in your head. Change the key signature in your mind to Db major.

2. Transpose this hymn using the bass clef technique. Imagine the RH is playing notes in the bass clef and change the key signature to match. The first two notes in the RH would be F# and A, and the key would be D major. Transpose the LH by interval or by scale degree to match