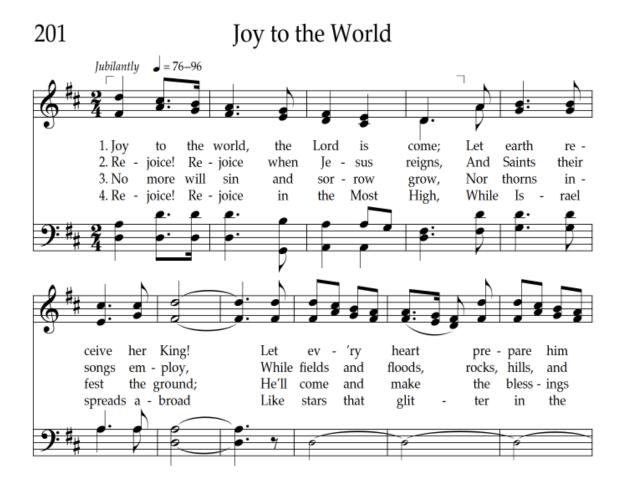

Otherwise, use these for your own practice.

1. Transpose this tune using the transposition technique of changing the key signature in your head. Change the key signature in your mind to Db major.

2. Transpose this hymn using the bass clef technique. Imagine the RH is playing notes in the bass clef and change the key signature to match. The first two notes in the RH would be F# and A, and the key would be D major. Transpose the LH by interval or by scale degree to match